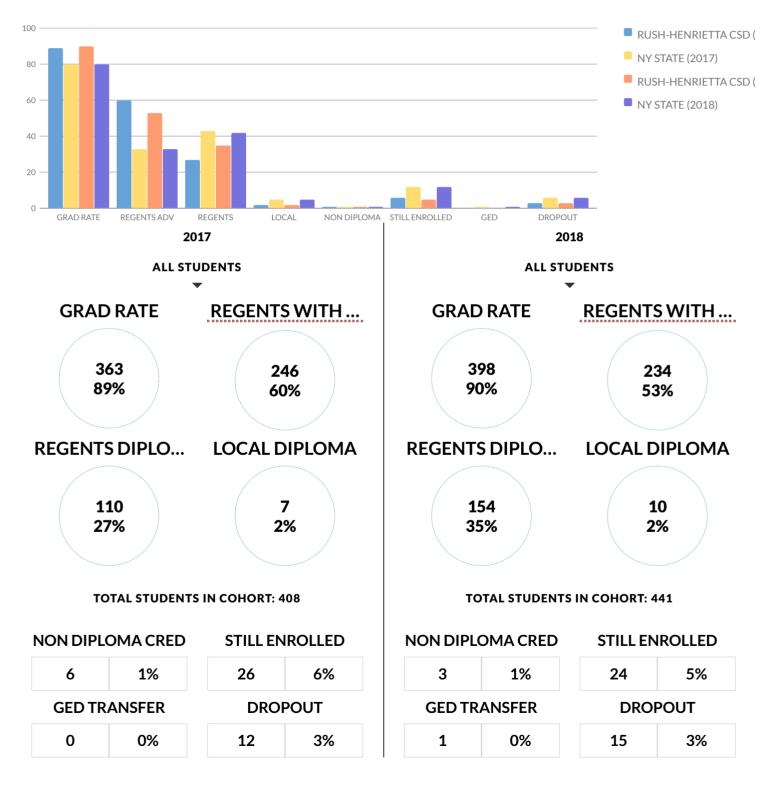

## RUSH-HENRIETTA CSD GRADUATION RATE DATA 4 YEAR OUTCOME AS OF JUNE

Graduation Rate Data are reported for a 9th grade cohort, as of the 4th year of high school - June. The Graduation Rate Data of high school as of the 4th year-August, the 5th year-June, and the 6th year-June are also calculated and available using the "Filter this data" function, below

Data is reported by educational institutions to the State Education Department throughout the school year and available for verification by districts until the close of the state data warehouse in August. District superintendents certify data is accurate in September. For the most updated information, please contact the school district.

Complete information on the types of diploma credentials, which can be earned and the criteria for each, see: Diploma Requirements.

2018 | RUSH-HENRIETTA CSD - Graduation Rate Data | NYSED Data Site

| 5            | 5 2% |     | 10%  | 1      | 0%     | 17 8% |      |  |
|--------------|------|-----|------|--------|--------|-------|------|--|
| GED TRANSFER |      | DRO | POUT | GED TR | ANSFER | DRO   | POUT |  |
| 0 0%         |      | 10  | 4%   | 1      | 0%     | 7     | 3%   |  |