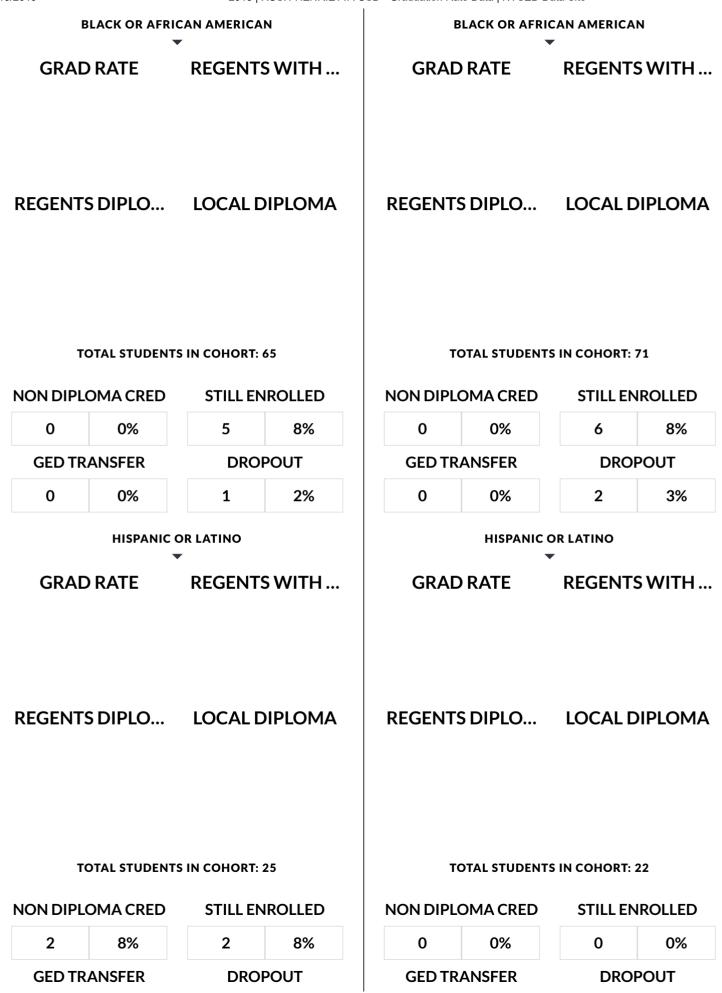

## RUSH-HENRIETTA CSD GRADUATION RATE DATA 4 YEAR OUTCOME AS OF JUNE

Graduation Rate Data are reported for a 9th grade cohort, as of the 4th year of high school - June. The Graduation Rate Data of high school as of the 4th year-August, the 5th year-June, and the 6th year-June are also calculated and available using the "Filter this data" function, below

Complete information on the types of diploma credentials, which can be earned and the criteria for each, see: Diploma Requirements.

2018 | RUSH-HENRIETTA CSD - Graduation Rate Data | NYSED Data Site

| 5            | 5 2% |     | 10%  | 1      | 0%     | 17 8% |      |  |
|--------------|------|-----|------|--------|--------|-------|------|--|
| GED TRANSFER |      | DRO | POUT | GED TR | ANSFER | DRO   | POUT |  |
| 0 0%         |      | 10  | 4%   | 1      | 0%     | 7     | 3%   |  |

| 0 | 0% | 3 | 12% | 0 | 0% | 1 | 5% |
|---|----|---|-----|---|----|---|----|
|   |    |   |     |   |    |   |    |

2018 | RUSH-HENRIETTA CSD - Graduation Rate Data | NYSED Data Site

| 6 10%        |  | 18  | 31%  | 3      | 7%     | 9 21% |      |  |
|--------------|--|-----|------|--------|--------|-------|------|--|
| GED TRANSFER |  | DRO | POUT | GED TR | ANSFER | DRO   | POUT |  |
| 0 0%         |  | 5   | 5 9% |        | 0%     | 5 12% |      |  |