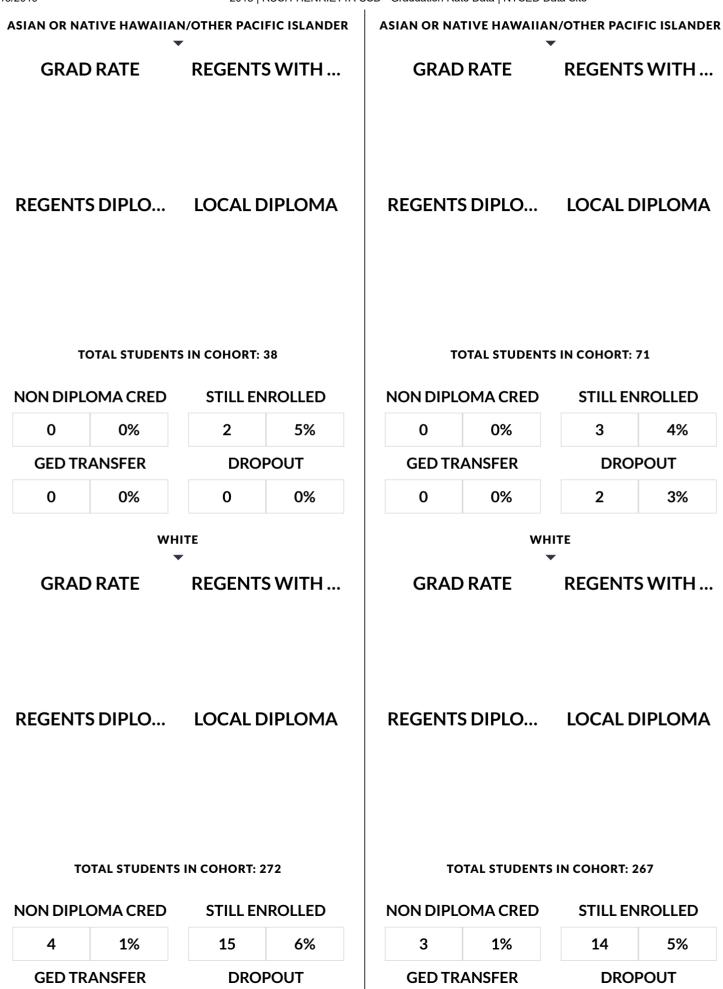

## RUSH-HENRIETTA CSD GRADUATION RATE DATA 4 YEAR OUTCOME AS OF JUNE

Graduation Rate Data are reported for a 9th grade cohort, as of the 4th year of high school - June. The Graduation Rate Data of high school as of the 4th year-August, the 5th year-June, and the 6th year-June are also calculated and available using the "Filter this data" function, below

Complete information on the types of diploma credentials, which can be earned and the criteria for each, see: Diploma Requirements.

2018 | RUSH-HENRIETTA CSD - Graduation Rate Data | NYSED Data Site

| 5            | 5 2% |     | 10%  | 1      | 0%     | 17 8% |      |  |
|--------------|------|-----|------|--------|--------|-------|------|--|
| GED TRANSFER |      | DRO | POUT | GED TR | ANSFER | DRO   | POUT |  |
| 0 0%         |      | 10  | 4%   | 1      | 0%     | 7     | 3%   |  |

| 0 | 0% | 7 | 3% | 0 | 0% | 9 | 3% |
|---|----|---|----|---|----|---|----|
|   |    |   |    |   |    |   |    |

| 2018   RUSH-HENRIETTA CSD - Graduation Rate Data   NYSED Da |
|-------------------------------------------------------------|
|-------------------------------------------------------------|