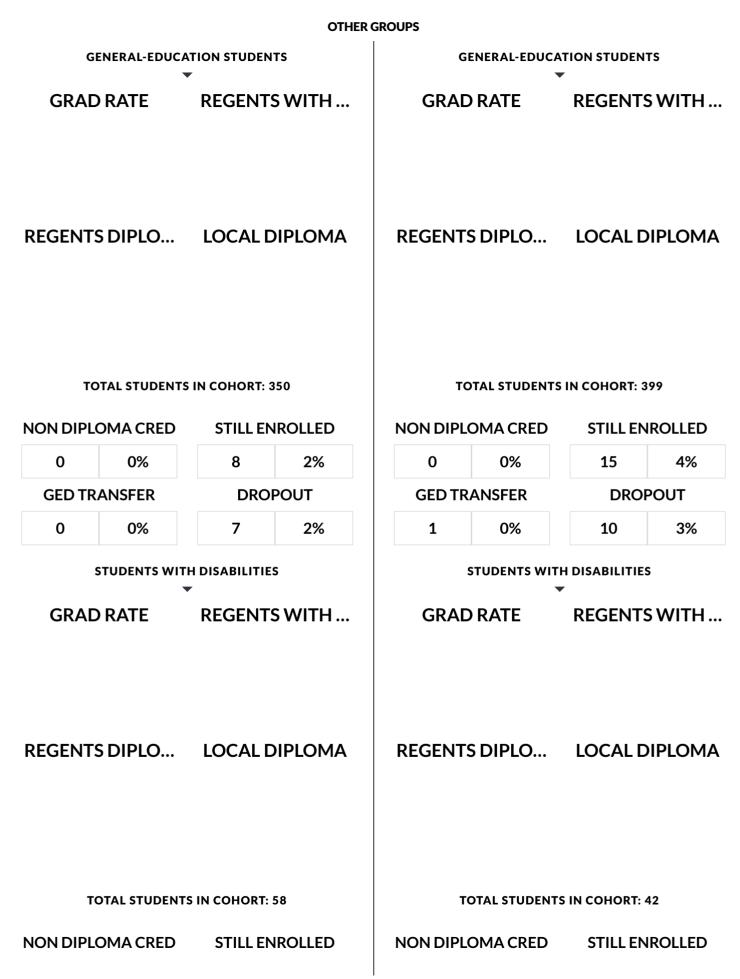

## RUSH-HENRIETTA CSD GRADUATION RATE DATA 4 YEAR OUTCOME AS OF JUNE

Graduation Rate Data are reported for a 9th grade cohort, as of the 4th year of high school - June. The Graduation Rate Data of high school as of the 4th year-August, the 5th year-June, and the 6th year-June are also calculated and available using the "Filter this data" function, below

Complete information on the types of diploma credentials, which can be earned and the criteria for each, see: Diploma Requirements.

2018 | RUSH-HENRIETTA CSD - Graduation Rate Data | NYSED Data Site

| 5            | 5 2% |     | 10%  | 1      | 0%     | 17 8% |      |  |
|--------------|------|-----|------|--------|--------|-------|------|--|
| GED TRANSFER |      | DRO | POUT | GED TR | ANSFER | DRO   | POUT |  |
| 0 0%         |      | 10  | 4%   | 1      | 0%     | 7     | 3%   |  |

| 0 | 0% | 6 | 4% |  | 1 | 1% | 9 | 5% |
|---|----|---|----|--|---|----|---|----|
|   |    |   |    |  |   |    |   |    |

2018 | RUSH-HENRIETTA CSD - Graduation Rate Data | NYSED Data Site

|  | _ | <br>_ |  | _ | _ | _ | _ |
|--|---|-------|--|---|---|---|---|
|  |   |       |  |   |   |   |   |