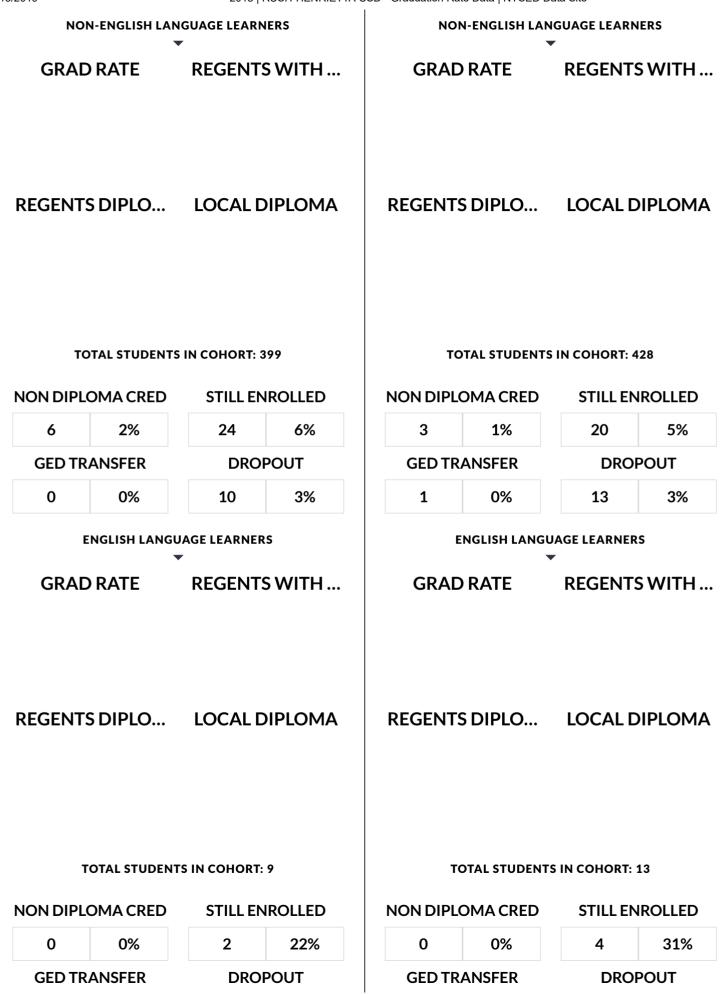

## RUSH-HENRIETTA CSD GRADUATION RATE DATA 4 YEAR OUTCOME AS OF JUNE

Graduation Rate Data are reported for a 9th grade cohort, as of the 4th year of high school - June. The Graduation Rate Data of high school as of the 4th year-August, the 5th year-June, and the 6th year-June are also calculated and available using the "Filter this data" function, below

Complete information on the types of diploma credentials, which can be earned and the criteria for each, see: Diploma Requirements.

2018 | RUSH-HENRIETTA CSD - Graduation Rate Data | NYSED Data Site

| 5            | 5 2% |     | 10%  | 1      | 0%     | 17 8% |      |  |
|--------------|------|-----|------|--------|--------|-------|------|--|
| GED TRANSFER |      | DRO | POUT | GED TR | ANSFER | DRO   | POUT |  |
| 0 0%         |      | 10  | 4%   | 1      | 0%     | 7     | 3%   |  |

| 2018   RUSH-HENRIETTA CSD - Graduation Rate Data   NYSED Data |
|---------------------------------------------------------------|
|---------------------------------------------------------------|

| 0 | 0% | 2 | 22% |  | 0 | 0% | 2 | 15% |
|---|----|---|-----|--|---|----|---|-----|
|   |    |   |     |  |   |    |   |     |