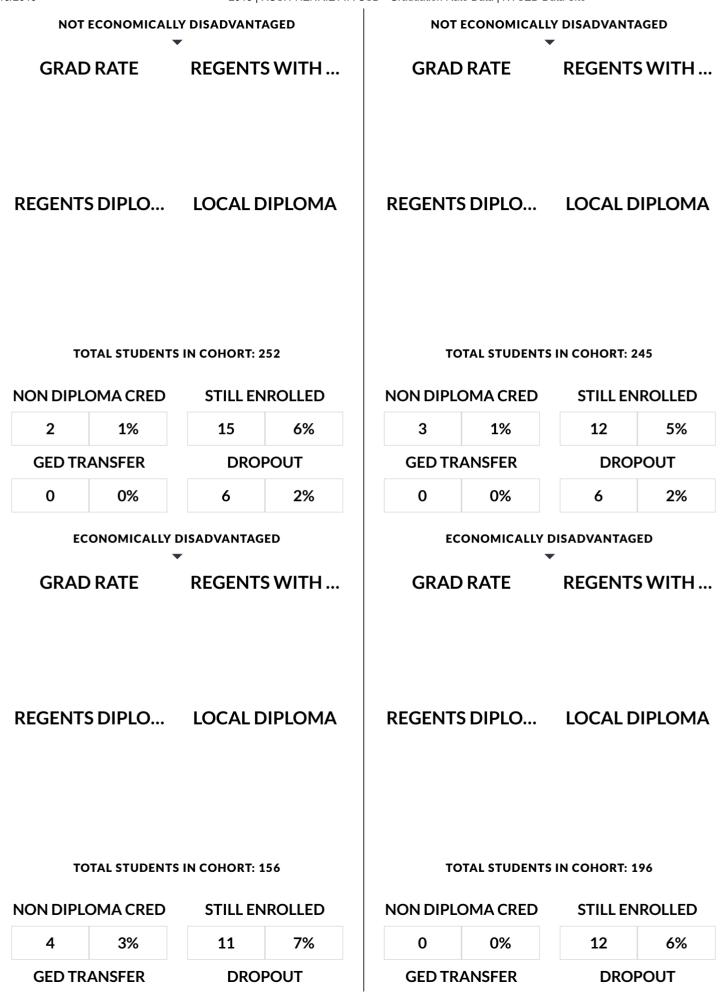

## RUSH-HENRIETTA CSD GRADUATION RATE DATA 4 YEAR OUTCOME AS OF JUNE

Graduation Rate Data are reported for a 9th grade cohort, as of the 4th year of high school - June. The Graduation Rate Data of high school as of the 4th year-August, the 5th year-June, and the 6th year-June are also calculated and available using the "Filter this data" function, below

Complete information on the types of diploma credentials, which can be earned and the criteria for each, see: Diploma Requirements.

2018 | RUSH-HENRIETTA CSD - Graduation Rate Data | NYSED Data Site

| 5            | 5 2% |     | 10%  | 1      | 0%     | 17 8% |      |  |
|--------------|------|-----|------|--------|--------|-------|------|--|
| GED TRANSFER |      | DRO | POUT | GED TR | ANSFER | DRO   | POUT |  |
| 0 0%         |      | 10  | 4%   | 1      | 0%     | 7     | 3%   |  |

| 0 | 0% | 7 | 3% | 0 | 0% | 9 | 3% |
|---|----|---|----|---|----|---|----|
|   |    |   |    |   |    |   |    |

| 2018   RUSH-HENRIETTA CSD - Graduation Rate Data   NYSED Da |
|-------------------------------------------------------------|
|-------------------------------------------------------------|