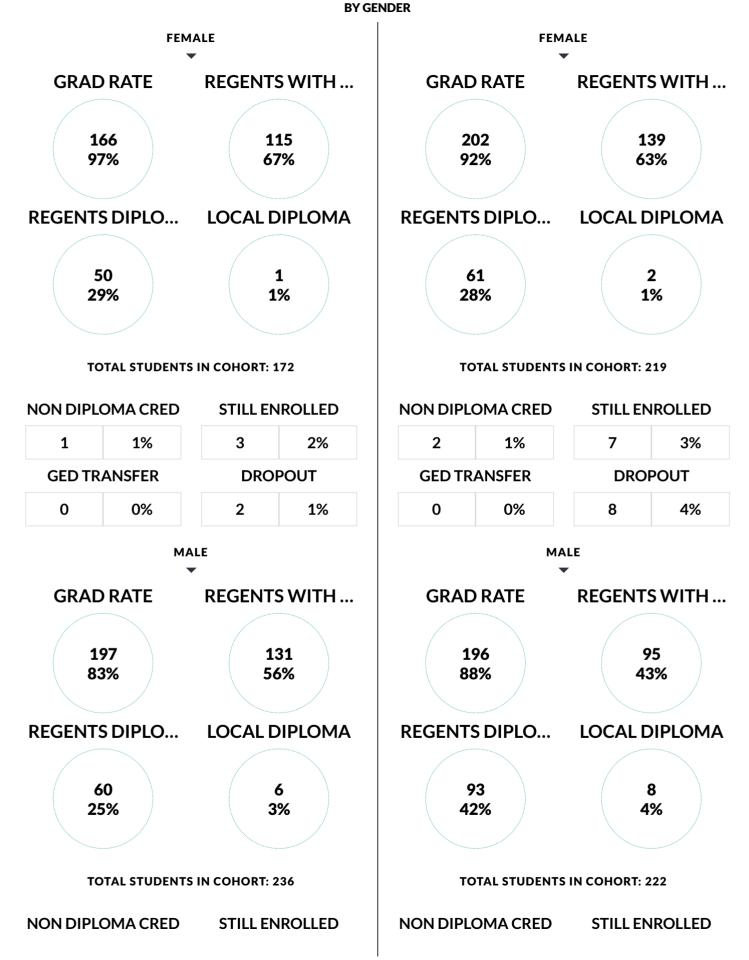

| 0 | 0% | 7 | 3% | 0 | 0% | 9 | 3% |
|---|----|---|----|---|----|---|----|
|   |    |   |    |   |    |   |    |

| 2018   RUSH-HENRIETTA CSD - Graduation Rate Data   NYSED Da |
|-------------------------------------------------------------|
|-------------------------------------------------------------|

| 0 | 0% | 6 | 4% |  | 1 | 1% | 9 | 5% |
|---|----|---|----|--|---|----|---|----|
|   |    |   |    |  |   |    |   |    |

2018 | RUSH-HENRIETTA CSD - Graduation Rate Data | NYSED Data Site

|  | _ | <br>_ |  | _ | _ | _ | _ |
|--|---|-------|--|---|---|---|---|
|  |   |       |  |   |   |   |   |