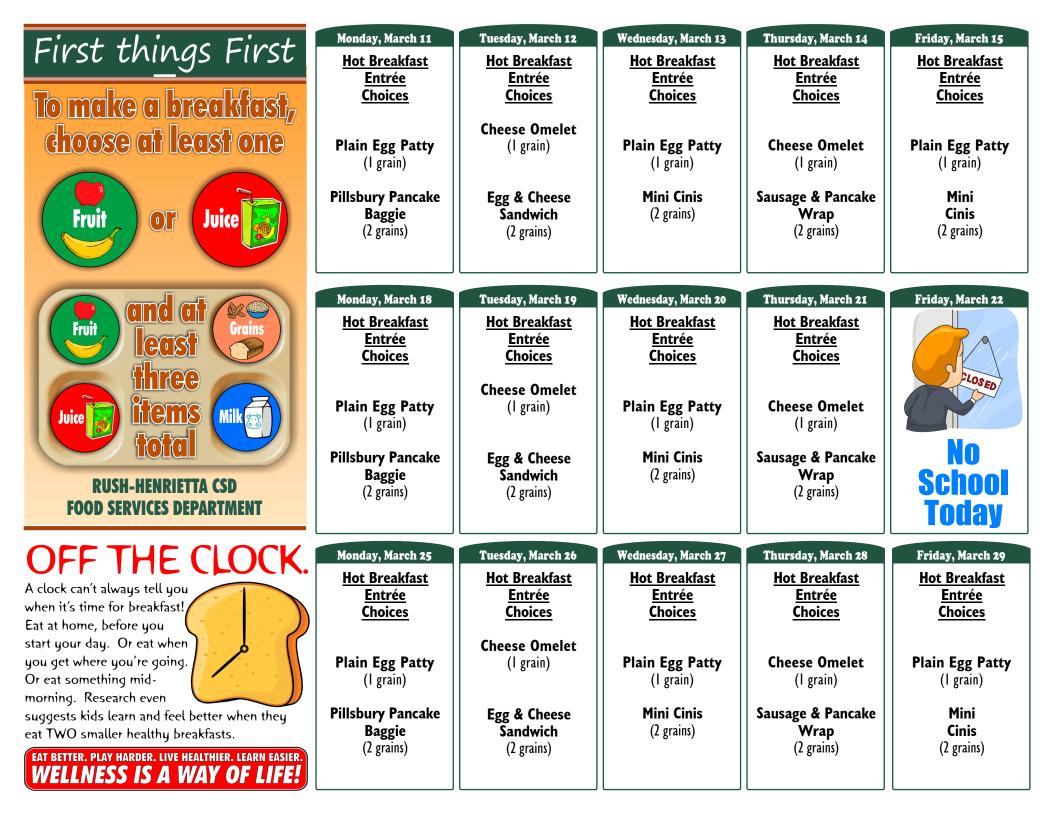

Crane, Fyle, Leary & Winslow Breakfast Menu

BREAKFAST MENU FOR MARCH 2019

This institution is an equal opportunity provider and employer.

Friday, March 1

Every complete meal we serve comes with your choice of lowfat or nonfat milk!

| Kids! Join us                                                                                                   | B B L<br>PHS I E<br>YOUR ENGINES!<br>March 4-8 for<br>eakfast Week 2019                                              |                                                                                                               |                                                                                                                                          | Hot Breakfast<br>Entrée<br>Choices<br>Plain Egg Patty<br>(I grain)<br>Mini<br>Cinis<br>(2 grains)                          |
|-----------------------------------------------------------------------------------------------------------------|----------------------------------------------------------------------------------------------------------------------|---------------------------------------------------------------------------------------------------------------|------------------------------------------------------------------------------------------------------------------------------------------|----------------------------------------------------------------------------------------------------------------------------|
| Monday, March 4<br><u>Hot Breakfast</u><br><u>Entrée</u><br><u>Choices</u><br>Plain Egg Patty<br>(l grain)      | Tuesday, March 5<br><u>Hot Breakfast</u><br><u>Entrée</u><br><u>Choices</u><br>Cheese Omelet<br>(I grain)            | Wednesday, March 6<br><u>Hot Breakfast</u><br><u>Entrée</u><br><u>Choices</u><br>Plain Egg Patty<br>(l grain) | Thursday, March 7<br><u>Hot Breakfast</u><br><u>Entrée</u><br><u>Choices</u><br>Cheese Omelet<br>(I grain)                               | Friday, March 8<br><u>Hot Breakfast</u><br><u>Entrée</u><br><u>Choices</u><br>Plain Egg Patty<br>(l grain)                 |
| Pillsbury Pancake<br>Baggie<br>(2 grains)<br><u>National Breakfast Week</u><br><u>Menu Specials</u><br>WG Donut | Egg & Cheese<br>Sandwich<br>(2 grains)<br><u>National Breakfast Week</u><br><u>Menu Specials</u><br>Hash Brown Patty | Mini Cinis<br>(2 grains)<br><u>National Breakfast Week</u><br><u>Menu Specials</u><br>Fresh Fruit Cup         | Sausage & Pancake<br>Wrap<br>(2 grains)<br><u>National Breakfast</u><br><u>Menu Specials</u><br>Chocolate Croissant<br>with Cream Cheese | Mini<br>Cinis<br>(2 grains)<br><u>National Breakfast Week</u><br><u>Menu Specials</u><br>French Toast Sticks<br>with Syrup |