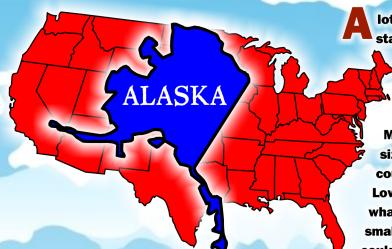

May 2019

Burger Lunch Menu & Info

This institution is an equal opportunity provider. Menus are subject to change.



lot of people in the "Lower 48" states don't realize just how

gigantic the state of
Alaska is! The next three
biggest states combined
- Texas, California, and
Montana – don't equal the
size of Alaska. And if you
could put Alaska inside the
Lower 48 states, this is about
what it would look like. The
smallest state, Rhode Island,
could fit into Alaska 425 times!

# Available Daily Choose One

\*Entrée of the Day

\*Sandwich of the Day, \*PBJ

\*Cheeseburger on a Bun

\*Domino's Pizza

\*Grilled Chicken Salad Plate
(may choose a fruit or vegetable)

Assorted Milk & 100% Juice

with all Purchased Meals

#### Wednesday, May 1

#### "Nacho Grande"

\*Mexican Taco
(beef or pork)
on Nacho Chips
With Trimmings
Mexican Rice
\*Roasted Chicken
Salad Wrap

#### Sides

Refried Beans Mixed Fruit Fresh